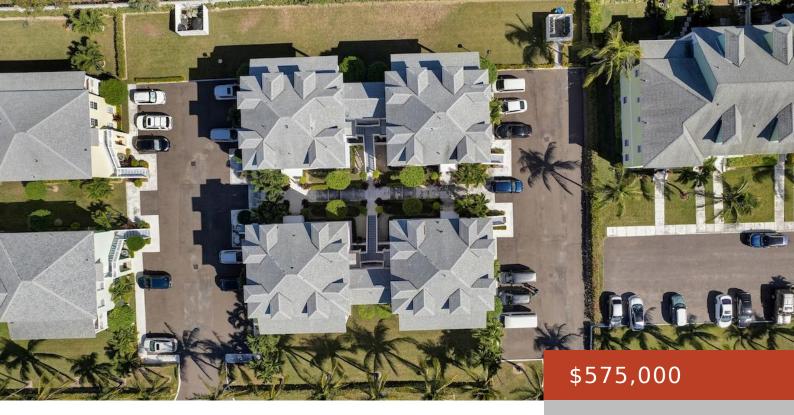

### **ANCHORAGE 1, PALM CAY**

https://bahamabeachrealty.com

This split level second floor condo is located at 2C Anchorage 1 in the most sort after gated community in the east, Palm Cay. Palm Cay offers 24 hour security, a full service marina, spa, gym, an exclusive Members Club with access to a private beach, swimming pool and restaurant. The unit offers 2 bedrooms...

### **Basics**

Category: Condo

Bathrooms: 2 baths

Area: 1324 sq ft
Currency: Either

Island: New Providence/Paradise Island

**Subdivision:** Palm Cay

**Date Listed:** 2024-02-20T00:00:00

Bedrooms: 2 beds