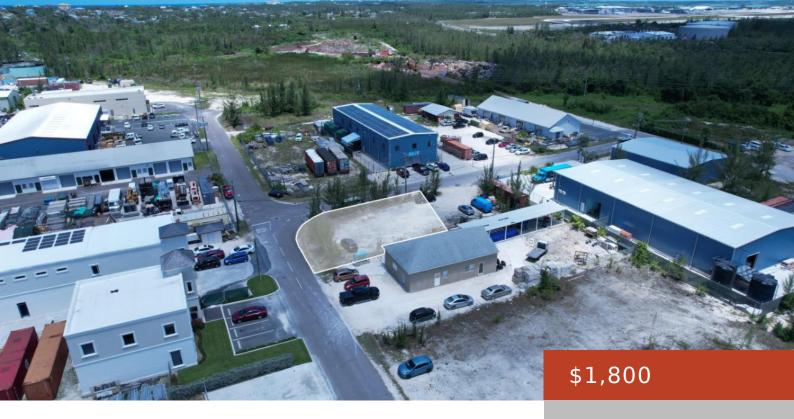

## **AIRPORT INDUSTRIAL PARK**

https://bahamabeachrealty.com

Commercial land lease in the popular Airport Industrial Park. This corner plot measures 7,500 sq. ft. and is available for immediate lease. This property is fully gated for added security. Site uses offer a variety of possibilities inclusive of building material, heavy machinery or temporary buildings.

- Industrial
- Land Only

Call us now

Email: info@bahamabeachrealty.com

**Basics** 

Category: Land Only

Lot size: 7500 sq ft

Island: New Providence/Paradise Island

**Rental Amount:** \$1,800