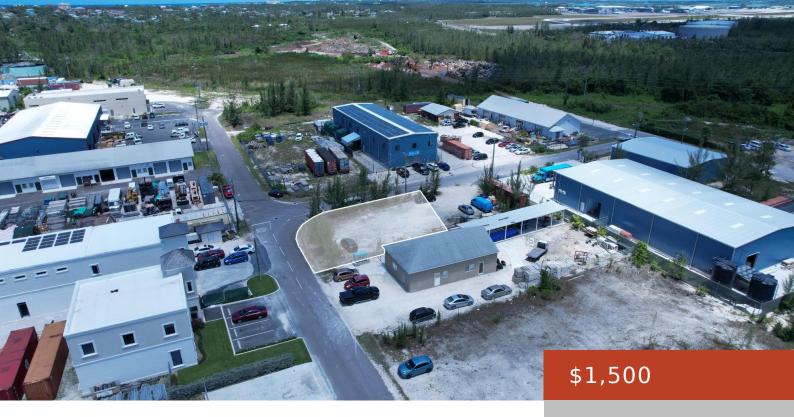

## **AIRPORT INDUSTRIAL PARK**

https://bahamabeachrealty.com

Commercial land lease in the popular Airport Industrial Park. This corner plot measures 7,500 sq. ft. and is available for immediate lease. This property is fully gated for added security. Site uses offer a variety of possibilities inclusive of building material, heavy machinery or temporary buildings.

- Industrial
- Land Only

Call us now

Email: info@bahamabeachrealty.com

**Basics** 

Category: Land Only

Lot size: 7500 sq ft

Island: New Providence/Paradise Island

**Rental Amount:** \$1,500