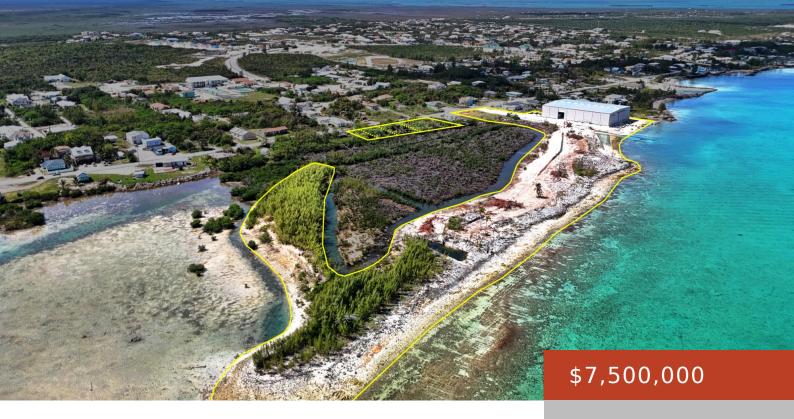

## 101, DUNDAS TOWN ROAD

https://bahamabeachrealty.com

Abaco Indoor Boat Storage is being developed to be a full service marina located adjacent to the Port of Marsh Harbour and Bakers Bay Ferry terminal in Marsh Harbour, Abaco. The property has direct access to the sea of Abaco and the beautiful Abaco Cays. Abaco Dry Boat Storage is the first dry rack storage...

## **Basics**

Category: Building and Land

**Lot size: 309276** sq ft

**Currency:** BSD

Sale or Rent: For Sale Only

Industrial: Light

Type: Marine

Year built: 2022

## **Miscellaneous**

**Legal Description:** Lots 101, 101a, 102, 103, 104 Dunda Town Road, **Commercial:** Mixed

**Dundas Town** 