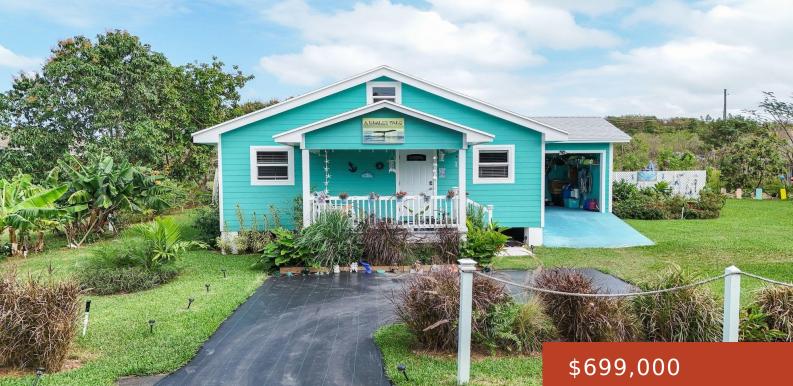

A WHALES TALE https://bahamabeachrealty.com

A Whaleâ<sup>[]</sup> s Tale is a newly built cottage on a spacious 11,776 sq. ft. lot with deeded access to the stunning crystal-clear turquoise waters at the end of the street. This charming home is designed for comfort and island living, featuring 2 bedrooms, 2 full bathrooms, and a bright open-concept living space. A large laundry...

- 2 beds
- 2 baths
- Single Family Home
- 11776 sq ft

Call us now

Email: info@bahamabeachrealty.com

## Basics

Category: Single Family Home Bathrooms: 2 baths Lot size: 11776 sq ft Island: Eleuthera Sale or Rent: For Sale Only MLS ID: 61615 Bedrooms: 2 beds Area: 11776 sq ft Currency: USD Lot: 3 Date Listed: 2025-03-13T00:00:00

## **Building Details**

Foundation: Yes Exterior material: Finished Concrete Parking: Carport - Single Construction: Concrete Block Roof: Asphalt Shingle

## **Amenities & Features**

Sewer: Septic - Yes Air conditioning (Condo): Split Amenities: Furnished Style: Single Family Lot Water: City

Call us now

Email: info@bahamabeachrealty.com