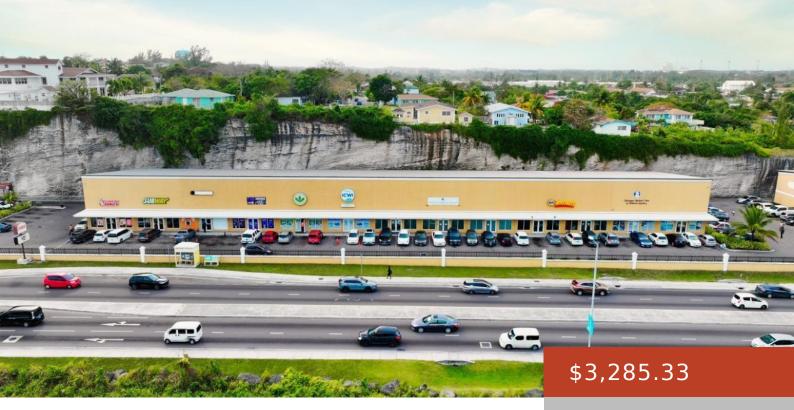

#### A, INDEPENDENCE DRIVE AND EA

https://bahamabeachrealty.com

HIGH TRAFFIC COMMERICAL RENTAL LOCATED IN THE HEART OF NEW PROVIDENCE. THIS MULTI USE BUILDING OFFERS 2464 SQUARE FEET OF SPACE WITH REAR LOADING ACCESS. INDEPENDENCE BUSINESS PARK IS A PRIME COMMERICAL PROPERTY OFFERING BACK UP GENERATOR, PAVING PARKING, CCTV, NIGHT PATROLS AND ENCLOSED PROPERTY CAM charges apply at \$821.33 per month.

### Basics

Category: Building Only Currency: BSD Rental Amount: \$3,285 Date Listed: 2025-03-03T00:00:00 Business Name: Independence Drive Business Park Type: Retail Island: New Providence/Paradise Island Sale or Rent: For Rent Only Industrial: Light MLS ID: 61447

## Miscellaneous

**Legal Description:** Unit 4 Building A Independence Drive Business Park

Commercial: Retail & Offices

Call us now

Email: info@bahamabeachrealty.com