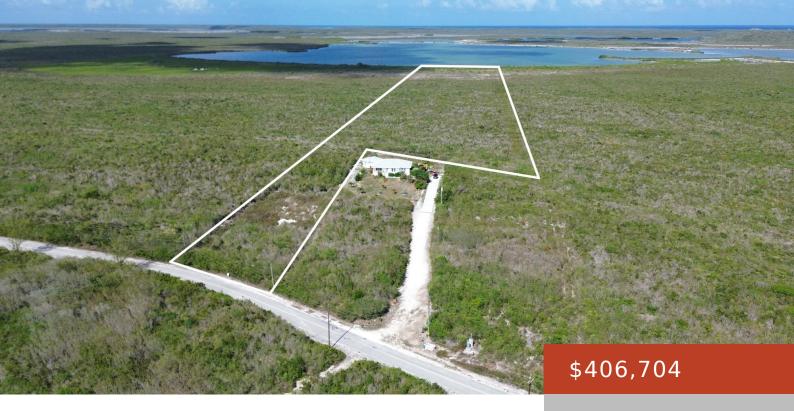

#### **QUEENS HWY**

https://bahamabeachrealty.com

A fantastic opportunity to own 16.946 Acres on the beautiful island of San Salvador, where Columbus first landed in the new world. Elevated Lake front property with gorgeous ocean views of powder soft, white sand beaches gracefully slopes eastwards towards the Great Lake. A short 20 minute drive south of Cockburn Town, and just 5...