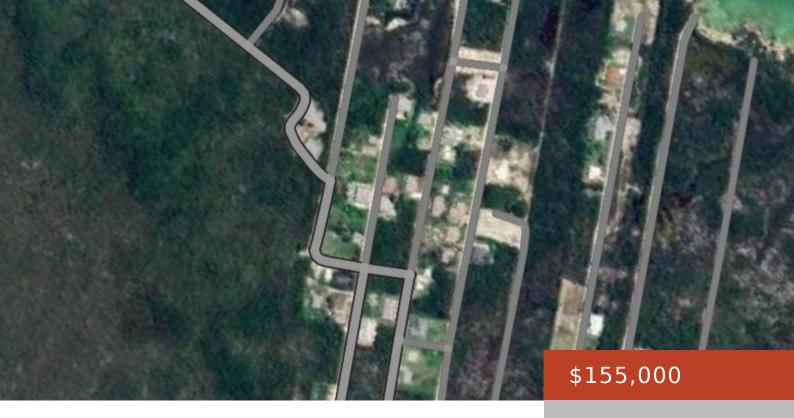

#### **SWEETINGS VILLAGE**

https://bahamabeachrealty.com

If you are looking for a spacious lot in a quiet community and in the heart of Marsh Harbor, then look no further. Nestled in the rapidly growing community of Sweetingâ S Village, this lot is .945 acres, running 196 ft. along the road and almost 210 ft. deep. Whether this is your dream lot or...

### **Basics**

**Category:** Lots/Acreage

**Bathrooms: 0** baths **Lot size: 41175** sq ft

**LOC 512C: 41175** 59

Island: Abaco

**Subdivision:** Sweetings Village

Date Listed: 2025-06-20T00:00:00

Bedrooms: 0 beds

## **Miscellaneous**

**Legal Description:** .945 acre lot, portion of Grant
B88, Sweetings Village, Marsh Harbor, Abaco Bahamas

Site Influences: Central location, Easy
Access, Family Oriented, Quiet Area