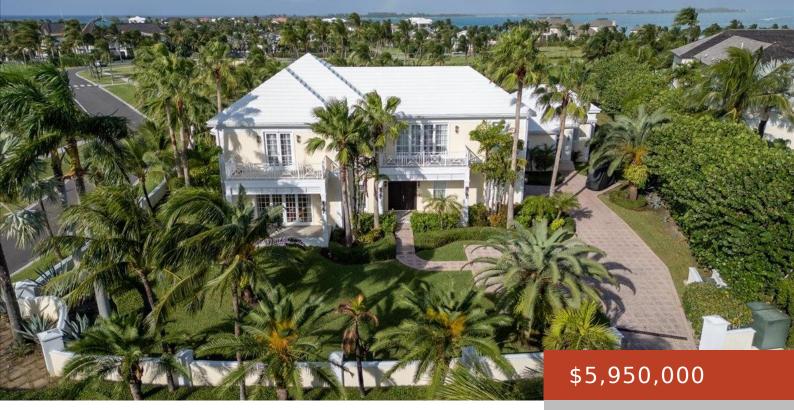

#### **#92, OCEAN CLUB ESTATES**

https://bahamabeachrealty.com

Situated on the highest home site within the gated Ocean Club Estates community, this stunning ocean and golf course view home enjoys a complete compound ambience and is ideally positioned to capture expansive golf and sea views. The estate comprises 29,865 sq.ft of tropically manicured gardens and features a two level main residence, separate quest...

- 6 beds
- 6 baths
- Single Family Home
- 7500 sq ft

Call us now

Email: info@bahamabeachrealty.com

#### Basics

Category: Single Family Home Bathrooms: 6 baths Area: 7500 sq ft Currency: USD Island: New Providence/Paradise Island Subdivision: Ocean Club Estates Date Listed: 2022-06-27T00:00:00 Bedrooms: 6 beds Half baths: 1 half bath Lot size: 29865 sq ft Block: 92 Lot: 92 Sale or Rent: For Sale Only MLS ID: 47648