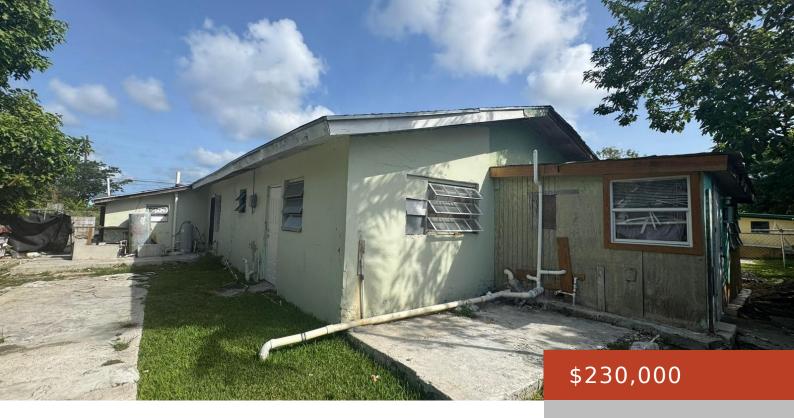

## 9, SAMANTHA DRIVE, MARATHON

https://bahamabeachrealty.com

This fixer upper residence provides the perfect opportunity for a first time investor or home buyers looking to enter the real estate market. Conveniently located in the Marathon Estates neighborhood, this home provide easy access to schools, offices, banks and shopping namely the Mall at Marathon. With a little TLC, this is a steal of...

## **Basics**

Category: Single Family Home

**Bathrooms: 4** baths **Lot size: 6600** sq ft

Island: New Providence/Paradise Island

Sale or Rent: For Sale Only

**MLS ID:** 62618

Bedrooms: 6 beds

**Area: 6600** sq ft

## **Building Details**

Foundation: Yes

**Exterior material:** Finished Concrete

Parking: Open

**Construction:** Concrete Block

**Roof:** Asphalt Shingle