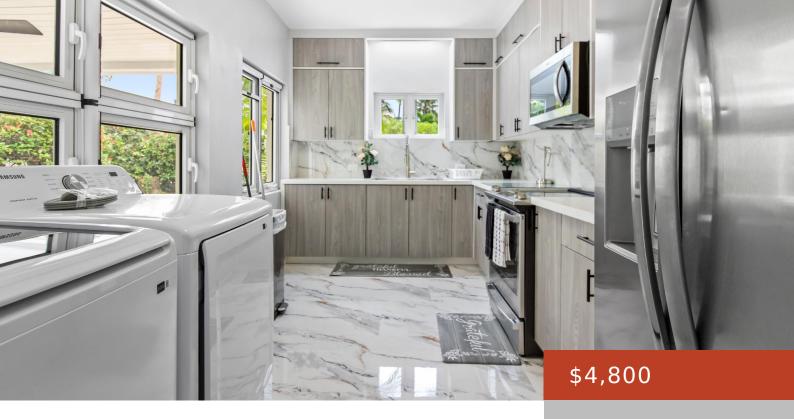

### **PARADISE E, PARADISE ISLAND**

https://bahamabeachrealty.com

This unit has been gutted and completely renovated with brand new appliances and furniture. Water is included as well as a generator. Conveniently located in the heart of Paradise Island.

- 3 beds
- 2 haths
- Single Family Home
- 3000 sq ft

Call us now

Email: info@bahamabeachrealty.com

### **Basics**

Category: Single Family Home

**Bathrooms: 2** baths **Lot size: 3000** sq ft

Island: New Providence/Paradise Island

Rental Amount: \$4,800

Date Listed: 2025-01-08T00:00:00

Bedrooms: 3 beds

**Area: 3000** sq ft