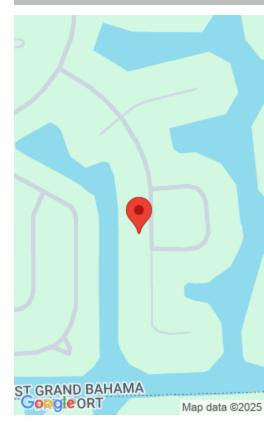

### 9, MATCHING LANE

https://bahamabeachrealty.com

Motivated seller! Located on the Grand Lucayan Waterway is this spacious multi-family lot over half an acre (25,300 sq. ft.) in Emerald Bay ready for you to build your dream home or income producing development at a drastically reduced price! With over 125 feet of canal frontage, the lot is in a neighborhood with constructed...

## **Miscellaneous**

**Legal Description:** Lot 9, Block 31, Emerald Bay Unit 1, Grand **Site Influences:** Canal Front

Bahama

Road: Street