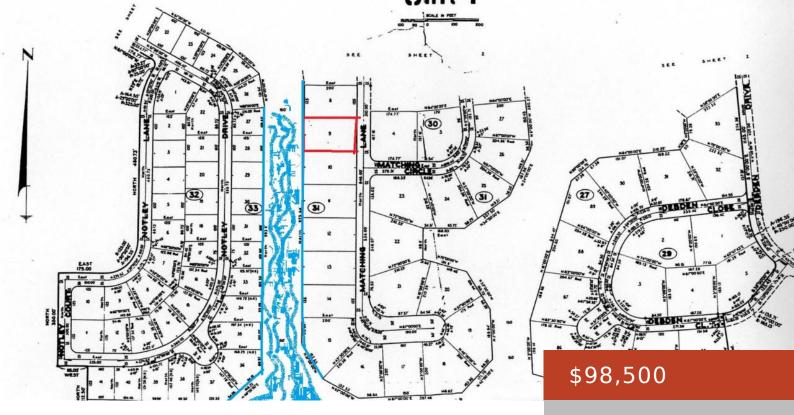

### 9, MATCHING LANE

https://bahamabeachrealty.com

Motivated seller! Located on the Grand Lucayan Waterway is this spacious multi-family lot over half an acre (25,300 sq. ft.) in Emerald Bay ready for you to build your dream home or income producing development at a drastically reduced price! With over 125 feet of canal frontage, the lot is in a neighborhood with constructed...

#### **Basics**

Category: Lots/Acreage

**Bathrooms: 0** baths

**Lot size: 25300** sq ft

Block: 31

**Lot:** 9

**Date Listed:** 2023-03-21T00:00:00

Bedrooms: 0 beds

## **Miscellaneous**

**Legal Description:** Lot 9, Block 31, Emerald Bay Unit 1, Grand **Site Influences:** Canal Front

Bahama

Road: Street