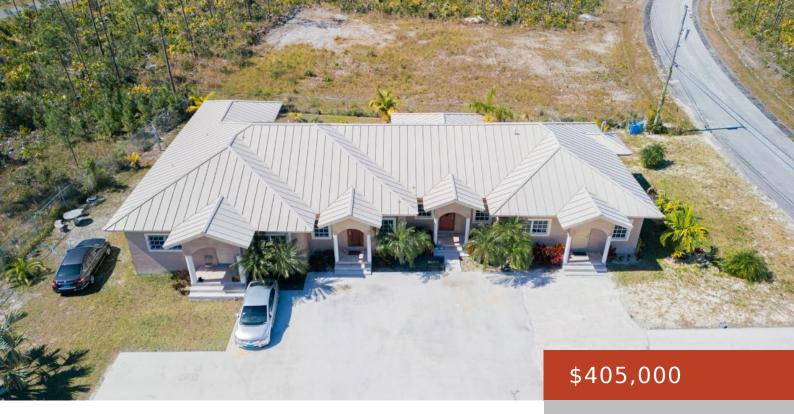

#### 9, CHIPPINGHILL DRIVE

https://bahamabeachrealty.com

Explore an outstanding investment opportunity in Freeport Bahamas' Bristol Bay subdivision – a very well constructed 4-plex offering both comfort and convenience. Built in 2010, this elevated property features four units: two 1-bed/1-bath, one 2bed/2-bath, and a spacious 3-bed/2.5-bath, each equipped with a washer and dryer. Sold unfurnished but with essential appliances, this property is...

#### • 7 beds

- 7 baths
- Fourplex
- 4109 sq ft

Call us now

Email: info@bahamabeachrealty.com

#### Basics

Category: Fourplex Bathrooms: 7 baths Area: 4109 sq ft Year built: 2010 Block: 9 Lot: 6 Date Listed: 2024-01-17T00:00:00 Bedrooms: 7 beds Half baths: 1 half bath Lot size: 16923 sq ft Currency: BSD Island: Grand Bahama/Freeport Sale or Rent: For Sale Only MLS ID: 55968