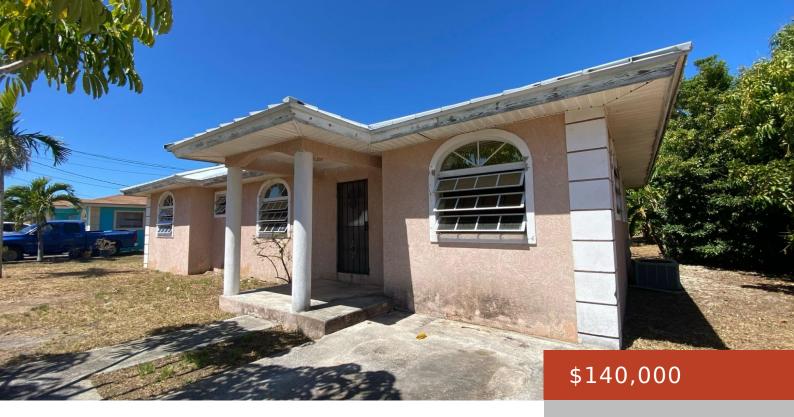

### 9, ALEXIS DRIVE, FREEPORT, G

https://bahamabeachrealty.com

This home is situated in the quiet neighborhood of Imperial Park Subdivision. It is centrally located, with a five-minute ride to beaches, grocery stores, hospital, schools, churches and the airport. This home is in need of some upgrade; however, the structure and the roof are in very good condition. This property contains numerous fruit bearing...

- 3 heds
- 2 haths
- Single Family Home
- 1519 sq ft

Call us now

Email: info@bahamabeachrealty.com

#### **Basics**

Category: Single Family Home

Bathrooms: 2 baths Area: 1519 sq ft
Lot size: 9710 sq ft Year built: 2003

Currency: BSD Island: Grand Bahama/Freeport

**Bedrooms: 3** beds

Lot: 9 Sale or Rent: For Sale Only

# **Building Details**

Foundation: Yes Insulation (Ceiling): No

Insulation (Walls): No Construction: Concrete Block

**Exterior material:** Finished Concrete **Roof:** Metal

Parking: Open