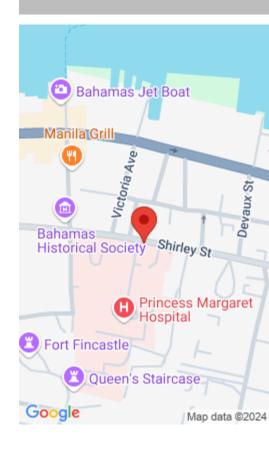

## SANDRINGHAM HOUSE SECOND LEVEL

https://bahamabeachrealty.com

Your business belongs in Downtown Nassau. This prime office space on the second floor of SandringhamHouse is back on the market at a reduced price. Sandringham House is situated on Shirley Street in downtown Nassau, directly opposite the new U.S. Embassy. This 4,495 sq. ft. space, with newly installed stormgrade windows, features a large central...