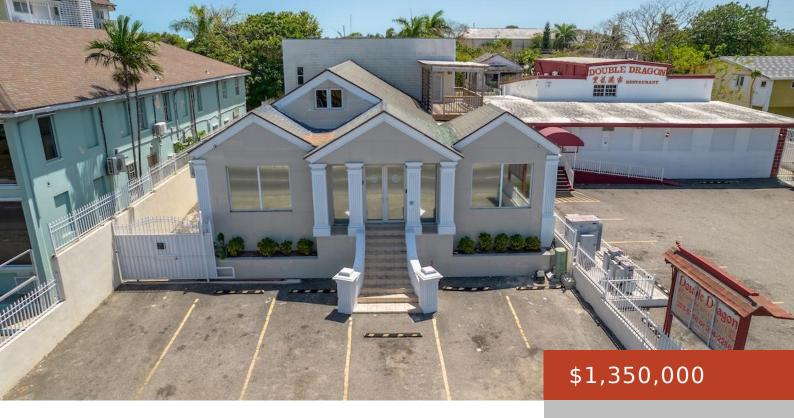

### 83, EAST BAY ST

https://bahamabeachrealty.com

Offering over 4,500 sq. ft. of premium office space with panoramic views of Nassau Harbour, Global One House is ideally situated on East Bay Streetâ one of Nassauâ soughtafter commercial corridors. This modern, two-story office features sleek marble flooring and a smart, functional layout designed to meet the needs of todayâ soughtary soughtage of the needs of todayâ soughtary soughtage of the needs of todayâ soughtary sou