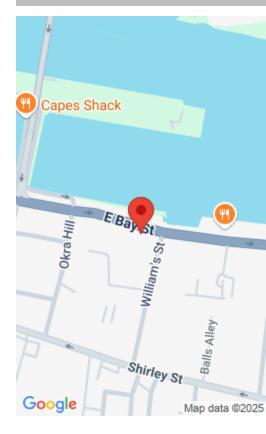

## **EAST BAY STREET**

https://bahamabeachrealty.com

Located on the southern side of East Bay Street, just 60 feet west of Williams Street, this renovated, two-storey office building offers a prime business location on East Bay Street. Built in 1977, this well-constructed concrete block property spans 6,351 sq. ft. on an 8,700 sq. ft. lot. The building includes a standby generator, durable...

Island: New Providence/Paradise Island

**Date Listed:** 2024-10-24T00:00:00