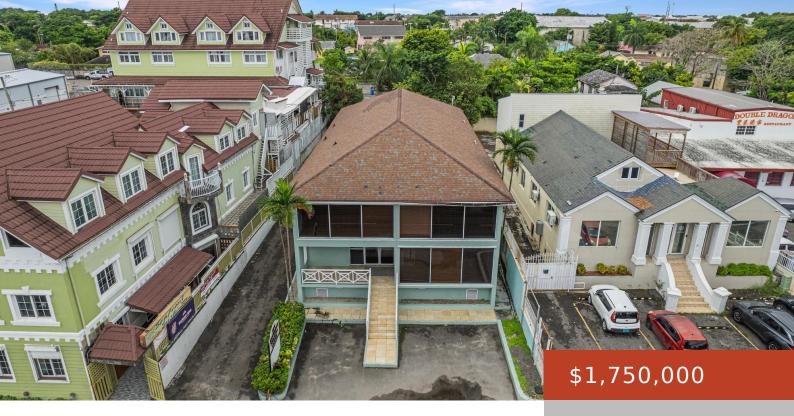

## **EAST BAY STREET**

https://bahamabeachrealty.com

Located on the southern side of East Bay Street, just 60 feet west of Williams Street, this renovated, two-storey office building offers a prime business location on East Bay Street. Built in 1977, this well-constructed concrete block property spans 6,351 sq. ft. on an 8,700 sq. ft. lot. The building includes a standby generator, durable...

## **Basics**

**Category:** Building and Land

Lot size: 8700 sq ft

**Currency:** BSD

Sale or Rent: For Sale Only

**MLS ID:** 59821

**Area: 6350** sq ft

Year built: 1977