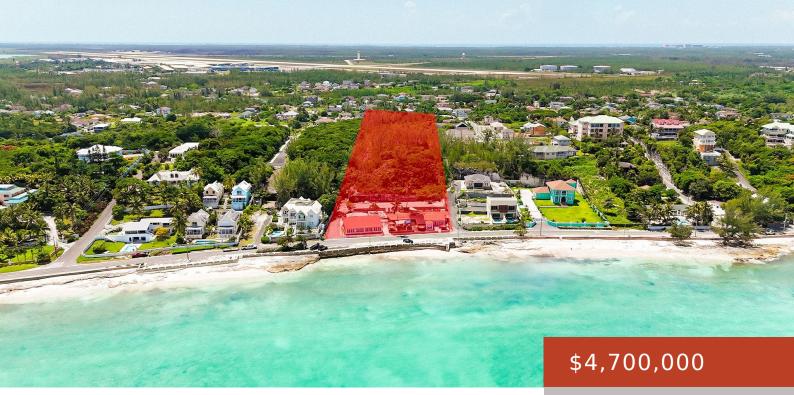

## WEST BAY STREET ACREAGE

https://bahamabeachrealty.com

Nestled along the coveted West Bay Street in Nassau, Bahamas, this stunning 6-acre parcel offers an unparalleled opportunity for visionary developers. Overlooking the pristine turquoise waters of the Atlantic, the property boasts direct access to a breathtaking stretch of white sandy beach, creating an idyllic setting for an exclusive residential development. With its prime location...

## Building and Land

**Basics** 

Call us now

Email: info@bahamabeachrealty.com

Category: Building and Land Currency: BSD Lot: 809 Date Listed: 2024-09-02T00:00:00

Lot size: 265280 sq ft Island: New Providence/Paradise Island Sale or Rent: For Sale Only MLS ID: 59129