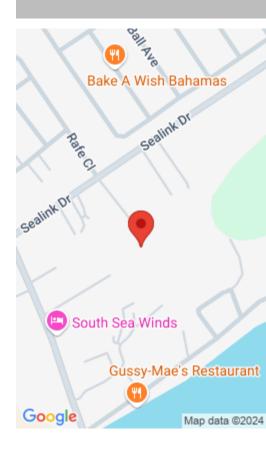

## Miscellaneous

**Legal Description:** 8.77 acres, a Part and Parcel of 16 acres of land in South Beach, Blue Hill Road South, New Providence, Bahamas

Call us now

Email: info@bahamabeachrealty.com