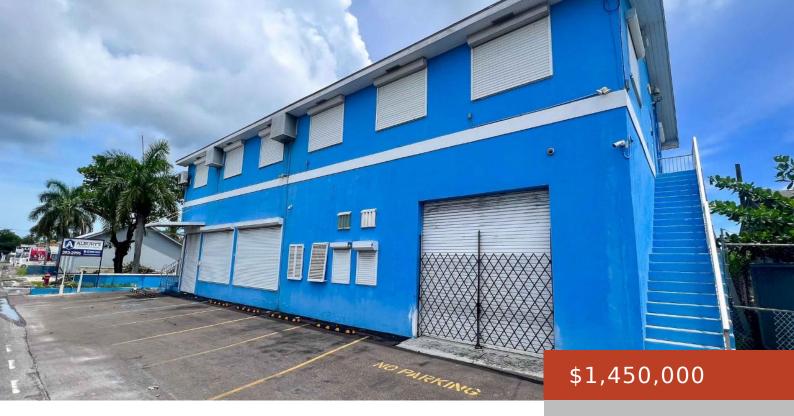

## **78 EAST SHIRLEY STREET**

https://bahamabeachrealty.com

Presenting an outstanding commercial building in a prime high-traffic location, this property is constructed with concrete blocks and features a two-story design. The building showcases a blend of functionality and durability, ensuring a solid foundation for your business endeavors. With a site area of 6,907 square feet and a generous gross floor area of 6,433...

- Building and Land
- 6433 sq ft

Email: info@bahamabeachrealty.com

## **Basics**

**Category:** Building and Land

Lot size: 6907 sq ft

**Currency:** BSD

Sale or Rent: For Sale Only

**MLS ID:** 53695

**Area: 6433** sq ft

Year built: 1982