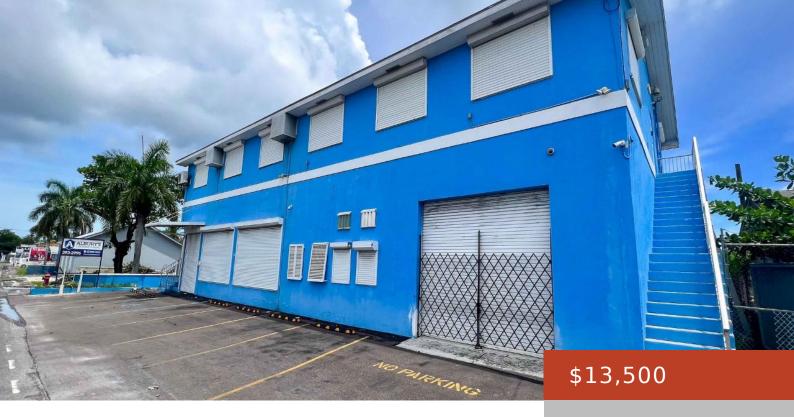

## **78 EAST SHIRLEY STREET**

https://bahamabeachrealty.com

Presenting an outstanding commercial building in a prime hightraffic location, this property is priced to sell. It is constructed with concrete blocks and features a two-story design. The building showcases a blend of functionality and durability, ensuring a solid foundation for your business endeavors. With a site area of 6,907 square feet and a generous... Building and Land

## Basics

Category: Building and Land Lot size: 6907 sq ft Currency: BSD Rental Amount: \$13,500 Date Listed: 2025-03-12T00:00:00 Area: 6433 sq ft Year built: 1982 Island: New Providence/Paradise Island Sale or Rent: For Rent Only MLS ID: 61608