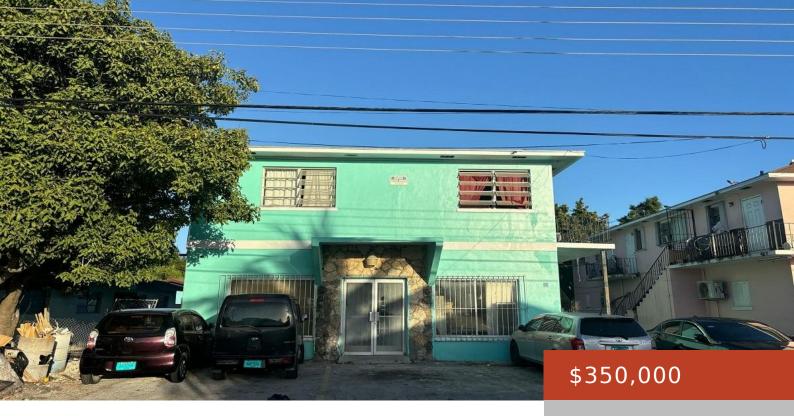

## **#77 WASHINGTON STREET**

https://bahamabeachrealty.com

Zoned mixed-use property in the heart of the city, featuring 2 residentially used units upstairs and open shop space downstairs. The units upstairs feature 2 bedrooms and a full bathroom. The two half bathrooms are downstairs and can easily be subdivided for income purposes if need be.

- Building and Land
- 3735 sq ft

Email: info@bahamabeachrealty.com

**Basics** 

Category: Building and Land

Lot size: 5000 sq ft

**Currency:** BSD

**Lot:** 77

**Date Listed:** 2025-06-02T00:00:00

MLS ID: 62735

**Area: 3735** sq ft

Year built: 1970

Island: New Providence/Paradise Island

Sale or Rent: For Sale Only

Multi-Family: Apartment