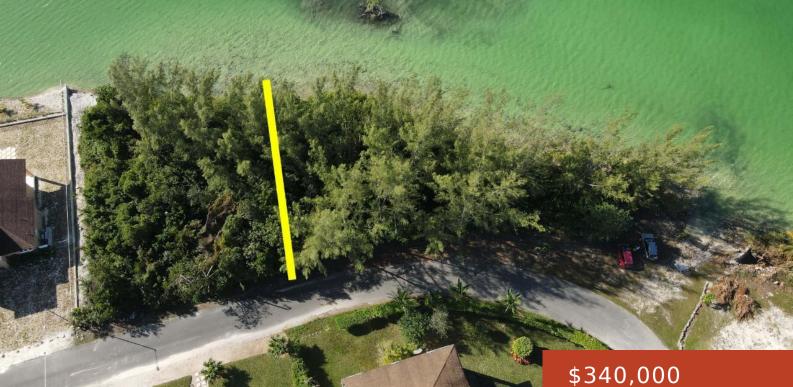

#### LAKE SHORE DR., LAKE CUNN

https://bahamabeachrealty.com

The positioning of this waterfront property offers a panoramic view of picturesque Lake Cunningham. Design and build your dream home to take advantage of the water view when the lake is calm, and as clear as glass or choppy with so many hues of blue and green. Relax and watch from your own deck the...

#### Basics

Category: Lots/Acreage Bathrooms: 0 baths Lot size: 9800 sq ft Island: New Providence/Paradise Island Subdivision: Lake Cunningham Estates Date Listed: 2024-12-09T00:00:00 Bedrooms: 0 beds Area: 9800 sq ft Currency: Either Lot: 77 Sale or Rent: For Sale Only MLS ID: 60400