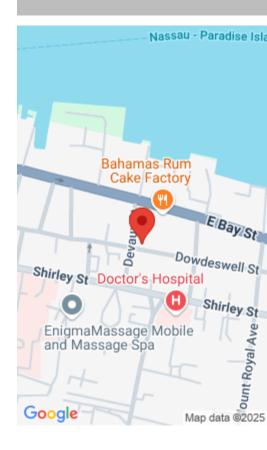

72, DOWDESWELL STREET

https://bahamabeachrealty.com

Introducing an exceptional commercial property nestled in the vibrant heart of Nassau, The Bahamas. Conveniently situated just a 10-minute drive from the renowned Paradise Island, this prime location offers unparalleled accessibility and visibility, making it an ideal hub for businesses seeking to thrive in a bustling urban environment. This property comprises two distinctive standalone commercial...

## Miscellaneous

Legal Description: 72 Harding Lee Building, Dowdeswell Street

Call us now

Email: info@bahamabeachrealty.com