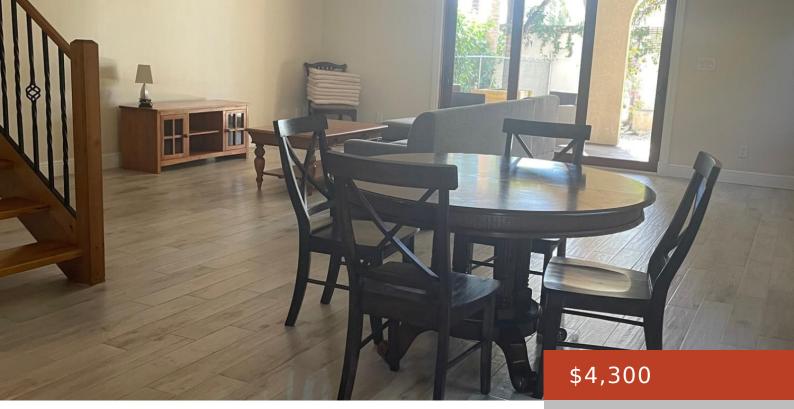

#### **TURNBERRY TOWNHOUSES**

https://bahamabeachrealty.com

Experience upscale living in the gated community of Turnberry Townhomes located in Charlotteville in the Western District of New Providence. This fully furnished rental unit has 2 bedrooms, 2 bathrooms and laundry closet, upstairs; great room, kitchen and a powder room downstairs. The master bathroom features his and her sinks. Additionally, the rental includes access...

#### Basics

Category: Condo Bathrooms: 2 baths Area: 0 sq ft Currency: BSD Lot: NA Rental Amount: \$4,300 Date Listed: 2025-02-05T00:00:00 Bedrooms: 2 beds Half baths: 1 half bath Lot size: 0 sq ft Island: New Providence/Paradise Island Subdivision: Turnberry Sale or Rent: For Rent Only MLS ID: 61062