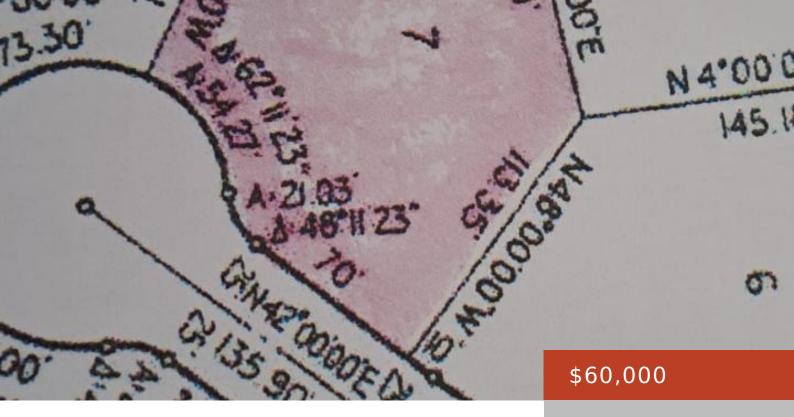

#### 7, WINDERMERE DRIVE

https://bahamabeachrealty.com

This multi-family lot is situated in the lovely community of Windermere. This lot is perfect for a first-time investor! The roads are paved, and basic utilities are in place. It is just a five-minute drive to Barbary Beach. The seller is motivated. Give us a call now!

#### **Basics**

Category: Lots/Acreage

Bathrooms: 0 baths

Lot size: 11000 sq ft

Block: 2

**Lot:** 7

Date Listed: 2023-04-01T00:00:00

Bedrooms: 0 beds

Area: 11000 sq ft

**Currency:** BSD

Island: Grand Bahama/Freeport

Sale or Rent: For Sale Only

MLS ID: 52510

### Miscellaneous

Legal Description: 7 Windermere Drive, Windermere, Freeport, Grand Bahama

Email: info@bahamabeachrealty.com