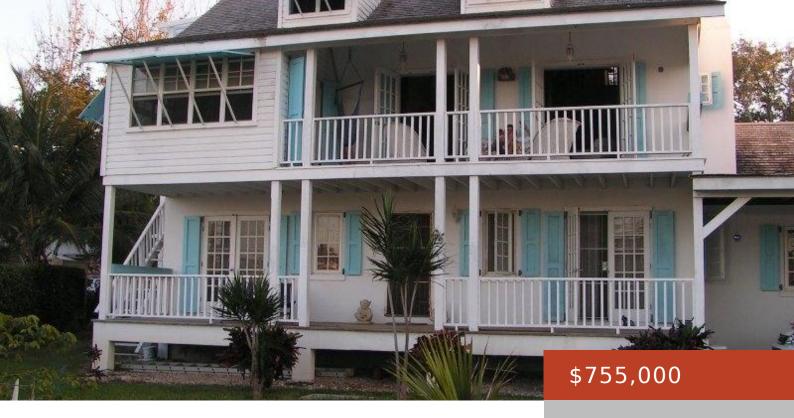

## 7, TOWER HEIGHTS EASTERN RD

https://bahamabeachrealty.com

Charming, island-style, Bahamian home set on enclosed grounds with partial sea views. This partly furnished, three-story, open-plan home offers 3,936 sq. ft. with a modern kitchen, breakfast room, living, dining, and family rooms, a study, laundry room, and a cozy 650 sq. ft. apartment. It is accented by lots of verandahs, high ceilings, 3 car...

- 5 heds
- 4 haths
- Single Family Home
- 3936 sq ft

Email: info@bahamabeachrealty.com

**Basics** 

Category: Single Family Home

Bathrooms: 4 baths

**Area: 3936** sq ft **Year built:** 2003

Island: New Providence/Paradise Island

Sale or Rent: For Sale Only

**MLS ID:** 59954

**Bedrooms: 5** beds

Half baths: 1 half bath

**Lot size: 10000** sq ft

**Currency: BSD** 

**Subdivision:** Tower Heights

Date Listed: 2024-10-28T00:00:00

## **Building Details**

Foundation: Yes Construction: Concrete Block

**Exterior material:** Finished Concrete, Wood **Roof:** Asphalt Shingle

Parking: Open

## **Amenities & Features**

**Sewer:** Septic - Yes **Style:** 2 Storey-Main L Entry

Air conditioning (Condo): Split Water: City

Outdoor Area (Condo): Patio, Veranda Amenities: Main Level Entry, Partial Furnished