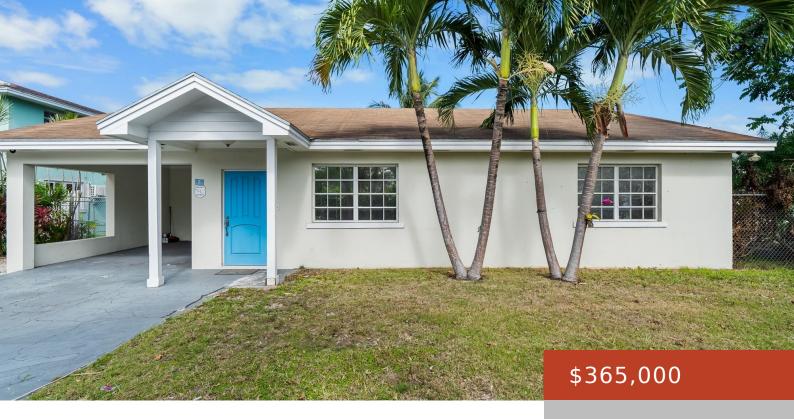

### 7, PRINCE CHARLES DRIVE

https://bahamabeachrealty.com

This impeccably renovated single-level residence is move-in ready featuring remodeled kitchen, new tiling and upgraded bathrooms. There are 3 bedrooms and 2 bathrooms plus a versatile bonus room suitable for office, den, or gym use. The master suite has its own bathroom and a spacious walk-in cedarlined closet. Enjoy the convenience of an open-plan layout...

- 3 beds
- 2 haths
- Single Family Home
- 1615 sq ft

Email: info@bahamabeachrealty.com

### **Basics**

Category: Single Family Home

Bathrooms: 2 baths
Lot size: 10875 sq ft

**Currency:** BSD

Island: New Providence/Paradise Island

**Subdivision:** Gleniston Gardens **Date Listed:** 2024-08-19T00:00:00

**Bedrooms: 3** beds

**Area: 1615** sq ft

Year built: 1960

Block: 35

**Lot:** 7

Sale or Rent: For Sale Only

**MLS ID:** 58931

# **Building Details**

Foundation: Yes

**Construction:** Concrete Block

Exterior material: Finished Concrete

Parking: Carport - Single

**Insulation (Ceiling):** Yes

Floor covering: Ceramic Tile

**Roof:** Asphalt Shingle

### **Amenities & Features**

**Laundry:** In Unit Sewer: Septic - Yes

**Style:** Rancher **Air conditioning (Condo):** Window unit(s)

Water: Drilled Well

Outdoor Area (Condo): Private
Yard, Patio, Garden, Fruit Trees

Amenities: Cable, Fully Fenced, Garden Area,

Security System, Short Term Allowed, Unfurnished, Wkshop - Detached