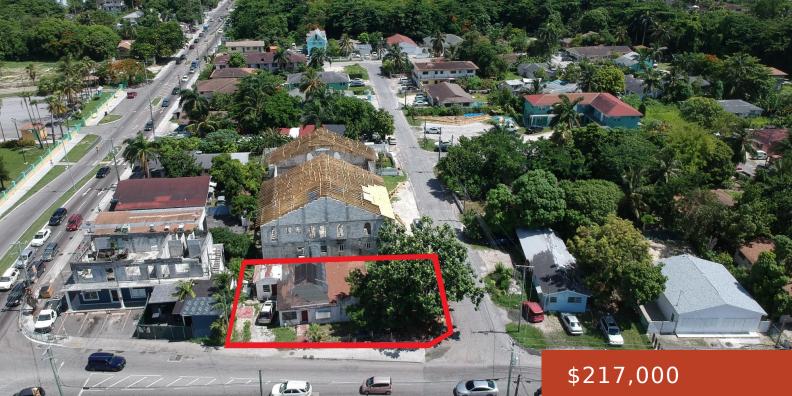

7, MALCOLM RD https://bahamabeachrealty.com

This 5,174 sq. ft. commercial property on Malcolm Road, off Blue Hill Rd, offers prime visibility in a high-traffic area. While the existing structure requires complete renovation, it's ideal for businesses seeking exposure in a bustling commercial zone. This Location would be perfect for a new development. This property provides an excellent opportunity to establish...