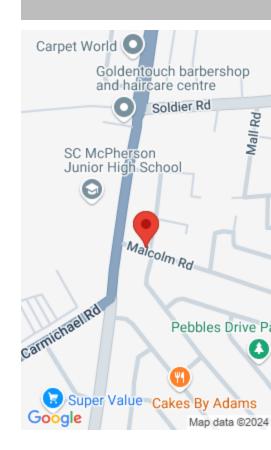

7, MALCOLM RD https://bahamabeachrealty.com

This 5,174 sq. ft. commercial property on Malcolm Road, off Blue Hill Rd, offers prime visibility in a high-traffic area. While the existing structure requires complete renovation, it's ideal for businesses seeking exposure in a bustling commercial zone. This Location would be perfect for a new development. This property provides an excellent opportunity to establish...