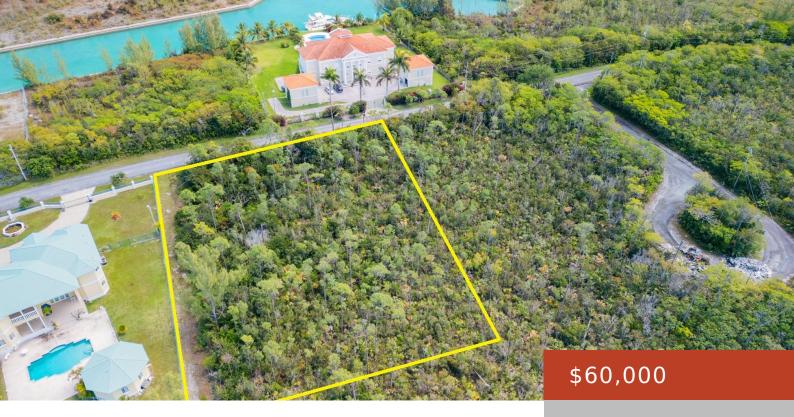

## 7, BAHAMAS DRIVE

https://bahamabeachrealty.com

Welcome to Pearl Bay – a sought-after destination in Freeport, Grand Bahama! This expansive lot spans 36,345 square feet and offers an idyllic setting for your island dream home or investment venture. Nestled in a quiet neighborhood, this parcel presents an opportunity to embrace the serene ambiance of the area. Zoned for multi-family high-rise development,...

## **Basics**

Category: Lots/Acreage

Bathrooms: 0 baths

**Lot size: 35345** sq ft

Block: 3 Lot: 7

**Date Listed:** 2024-04-01T00:00:00

Bedrooms: 0 beds

Area: 36345 sq ft