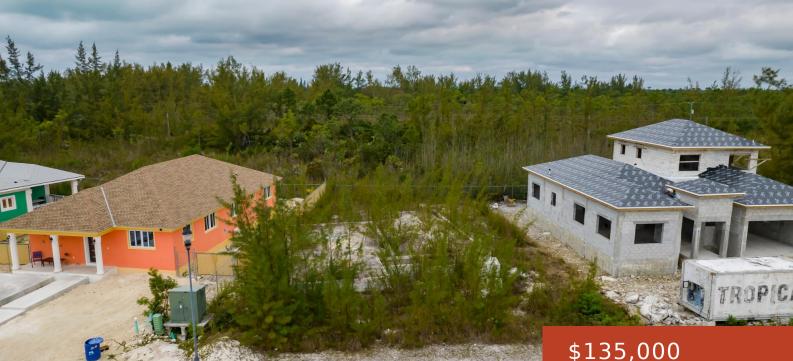

#### **68, CORAL BREEZE**

https://bahamabeachrealty.com

This 7,503 sq. ft. single-family lot is the perfect place to bring your vision to life! With the foundation already laid, you get a head start on construction. Plus, the sale includes approved plans for a stunning 3-bed, 2-bath homeâ Dsaving you time and effort! Located in the desirable Coral Breeze Estates in Coral Harbour, this...

#### Basics

Category: Single Family Home Bathrooms: 0 baths Lot size: 7503 sq ft Island: New Providence/Paradise Island Sale or Rent: For Sale Only MLS ID: 60935 Bedrooms: 0 beds Area: 7503 sq ft Currency: BSD Lot: 68 Date Listed: 2025-01-27T00:00:00

# **Building Details**

Foundation: Yes Exterior material: None Parking: Other Construction: Concrete Block Roof: Other