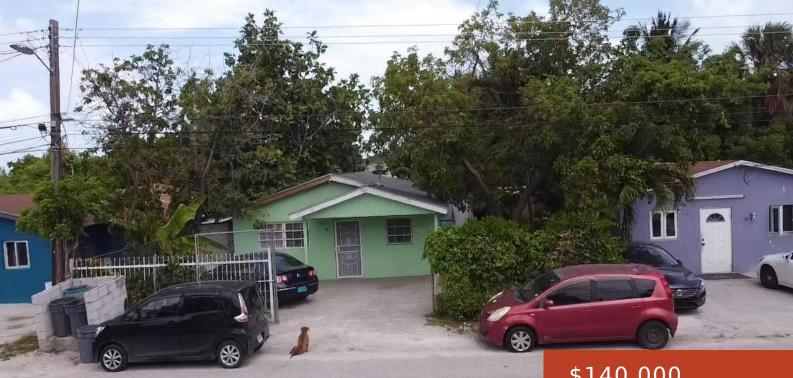

# 67, #67 GILBERT ROAD

https://bahamabeachrealty.com

Opportunity knocks in Kennedy Subdivision. This 3-bedroom, 1bath home on a 5,000 sq. ft. lot is a classic fixer-upper with solid bones and serious potential. This diamond in the rough sits in a quiet neighborhood with excellent access to schools, shops, and major routesâ itâ itâ is ideal for anyone looking to bring their vision to life in...

#### \$140,000

Call us now

Email: info@bahamabeachrealty.com

#### Basics

Category: Single Family Home Bathrooms: 1 bath Lot size: 5000 sq ft Island: New Providence/Paradise Island Subdivision: Kennedy Date Listed: 2025-06-23T00:00:00 Bedrooms: 3 beds Area: 5000 sq ft Currency: Either Lot: 208 Sale or Rent: For Sale Only MLS ID: 62971