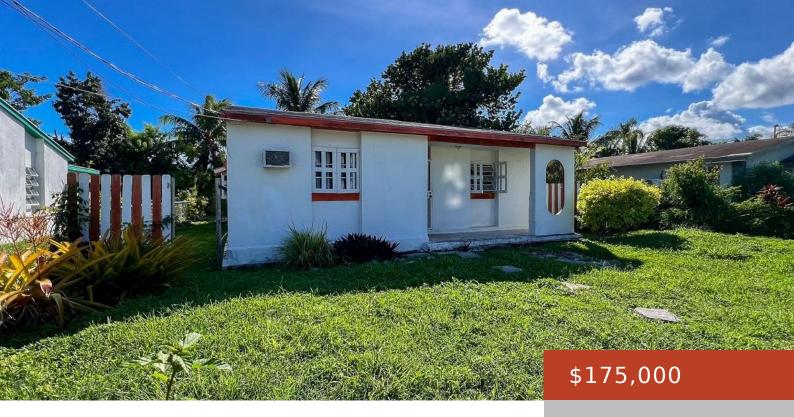

#### 642, ANTIGUA STREET

https://bahamabeachrealty.com

Located at 642 Antigua Street in Elizabeth Estates, this comfortable 3-bedroom, 2-bathroom home sits on a 5,000 sq. ft. lot. Great for a starter home, it offers a spacious yard with plenty of potential for outdoor activities or future expansion. Situated on the Eastern side of the island, this home provides easy access to schools...

### **Basics**

**Category:** Single Family Home

Bathrooms: 2 baths Lot size: 5000 sq ft

**Currency:** BSD

Sale or Rent: For Sale Only

**MLS ID:** 59717

Bedrooms: 3 beds

**Area: 1009** sq ft

# **Building Details**

Foundation: Yes Construction: Concrete Block

**Exterior material:** Finished Concrete **Roof:** Asphalt Shingle

Parking: Other