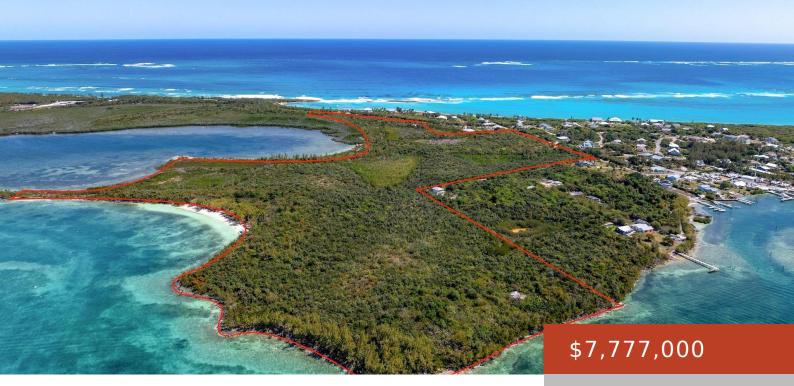

#### **GREEN TURTLE CAY ACREAGE**

https://bahamabeachrealty.com

This 64.67-acre waterfront parcel offers over 5,000 feet of protected linear waterfront, a secluded beach, and elevations exceeding 30 feet with panoramic ocean views. Positioned between the Sea of Abaco and White Sound Harbour, the site provides deep-water access suitable for a marina and high-end waterfront development. Formerly cultivated by a botanist, the land features...

### Miscellaneous

**Legal Description:** Green Turtle Cay Lodge and Resort, totaling 64.67 Acres, located between the Sea of Abaco, White Sound and Bita Bay, Green Turtle Cay, Abaco

**Site Influences:** Adult Oriented, Central location, Easy Access, Family Oriented, Highway Access, Hillside, Private Setting, View - Ocean, Southern Exp, Shopping Nearby, Treed Lot, Wooded Area, Recreation Nearby, Quiet Area, No Thru Road, Seniors Oriented, Waterfront - Ocean, Waterfront River/Crk, Acreage, Road - Paved, Road - Gravel, Underground Services, Marina Nearby, Potential Recreation, Can Be Rented, Recreational, Beach Front, Rocky Shore, Bay, Sound, Harbour