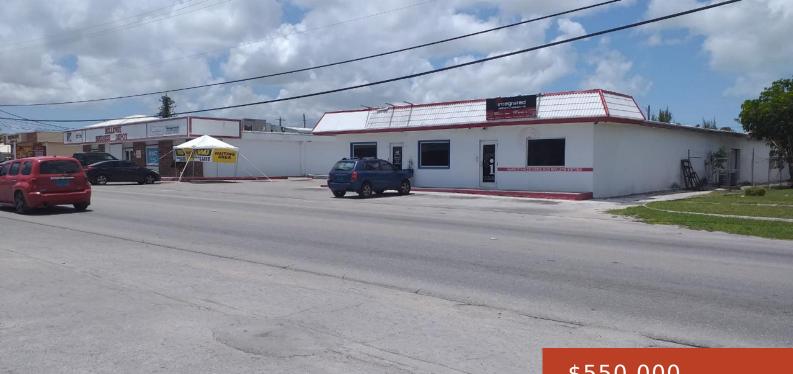

## #6, QUEEN'S HIGHWAY BLOCK I CIA SUBDIVISION

https://bahamabeachrealty.com

Best Commercial Building in Freeport for the price!! Also, this building is located near the Domestic Airport and the New Site of the International Airport. At \$ 550,000 this Prime retail commercial property features a large 7,377 square foot building on a 15,000 Square Foot Lot. This building has 2 sides which houses retail areas,...

## \$550,000

Building and Land

• 7337 sq ft

Call us now

Email: info@bahamabeachrealty.com