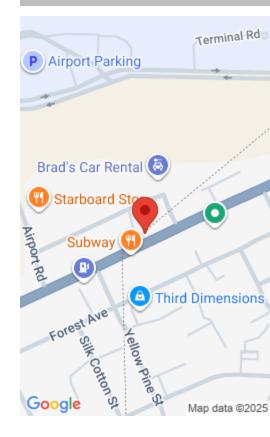

## #6, QUEEN'S HIGHWAY BLOCK I CIA SUBDIVISION

https://bahamabeachrealty.com

Best Commercial Building in Freeport for the price!! Also, this building is located near the Domestic Airport and the New Site of the International Airport. At \$ 550,000 this Prime retail commercial property features a large 7,377 square foot building on a 15,000 Square Foot Lot. This building has 2 sides which houses retail areas,...