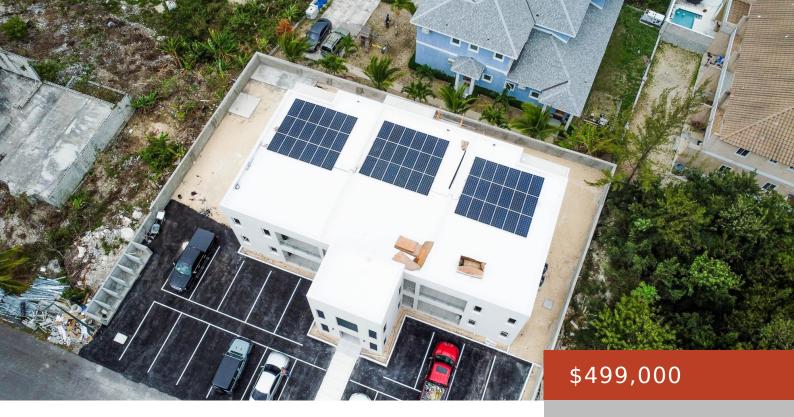

### #6, NICHOLAS CAY, VENICE BAY

https://bahamabeachrealty.com

Welcome to modern living in a secure gated community with 24-hour security. This brand-new, energy efficient 2-bedroom 2-bathroom condo features sleek design, low maintenance living with the ability to sell power back to the grid. Enjoy 2 assigned parking spots, a standby generator, and peace of mind. Perfect for those seeking style, convenience, and sustainability...

### **Basics**

Category: Condo Bedrooms: 2 beds

Bathrooms: 2 baths Area: 1275 sq ft

Lot size: 0 sq ft

Currency: BSD

Block: 17

Island: New Providence/Paradise Island Lot: 6

**Subdivision:** Venice Bay **Sale or Rent:** For Sale Only

# **Building Details**

Foundation: Yes Construction: Concrete Block

**Exterior material:** Other **Roof:** Other

**Parking:** Other, Visitor Parking

### **Amenities & Features**

Laundry: In Unit Sewer: Available

Style: Apartment Air conditioning (Condo): Central

Water: City Outdoor Area (Condo): Veranda

**Amenities:** 24 Hour Security, Appliances Only, Hurricane Windows, Impact Windows, Short Term Allowed, Stand-by