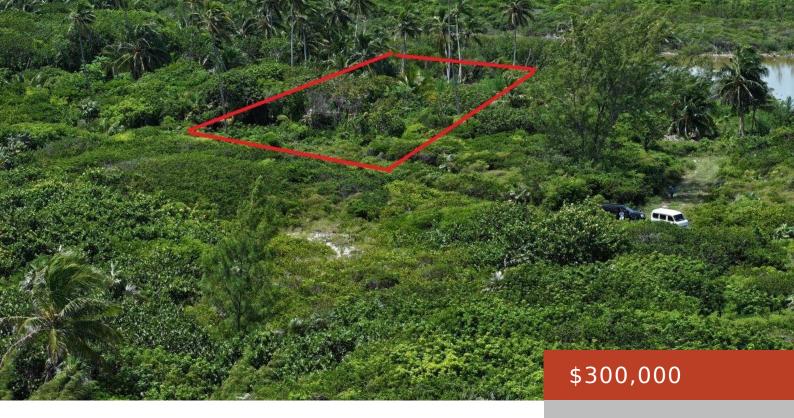

#### **5B DOUBLE BAY ELEUTHERA**

https://bahamabeachrealty.com

Experience the allure of Eleuthera with Lot 5B, an exceptional property situated just behind a prime 81-foot beachfront lot. While not directly on the beach, this parcel offers a unique opportunity to enjoy the islandâ serene beauty and privacy, with the added benefit of close proximity to stunning turquoise waters. Envision crafting your dream home...

### **Basics**

Category: Lots/Acreage

Bathrooms: 0 baths

**Lot size: 26103** sq ft

Island: Eleuthera

Sale or Rent: For Sale Only

**MLS ID:** 61535

**Bedrooms: 0** beds