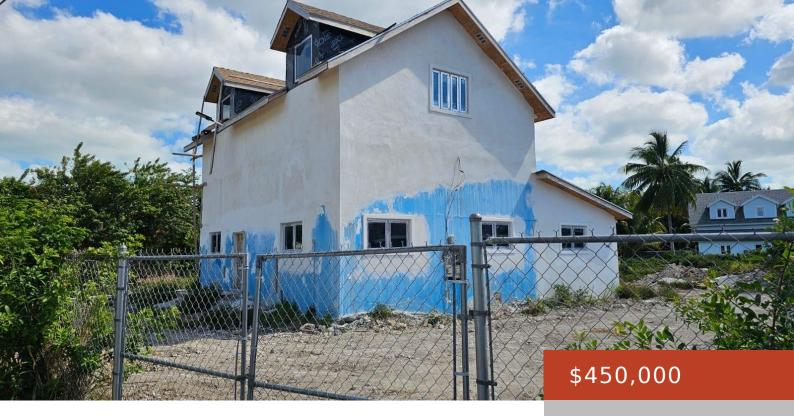

## **593, STAPLEDON GARDENS**

https://bahamabeachrealty.com

Spacious duplex in Stapledon Gardens with potential for expansion. This 4 bed, 4 bath home sits on 14,500 sqft, perfect for adding more units. Enjoy close proximity to beaches, dining, Baha-Mar, golf course and bus stops.

### **Basics**

Category: Full Duplex

**Bathrooms: 4** baths

**Lot size: 14500** sq ft

Island: New Providence/Paradise Island

Sale or Rent: For Sale Only

**MLS ID:** 57535

Bedrooms: 4 beds

# **Building Details**

Foundation: Yes Construction: Concrete Block

**Exterior material:** Finished Concrete **Roof:** Asphalt Shingle

Parking: Open