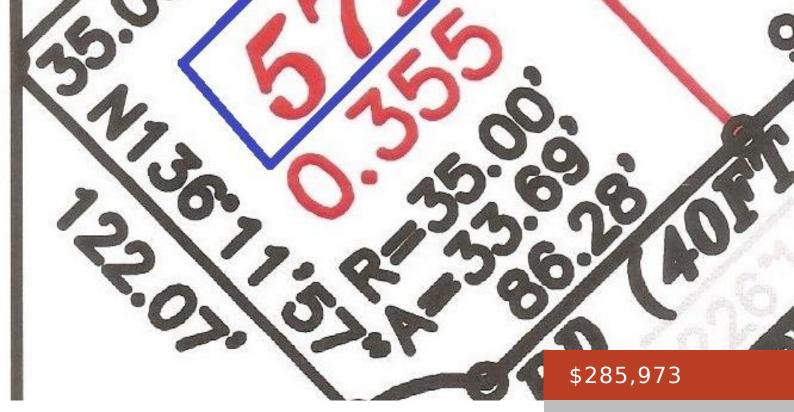

#### **57B, LOVE ESTATES LOVE BEACH**

https://bahamabeachrealty.com

Multi Family Lot #57B in Love Estates stands out as the premier destination in the western district of Nassau, Bahamas, offering the best-priced and largest selection of generously sized lots. Nestled at the heart of numerous developments, residents benefit from easy access to a variety of amenities, such as Entertainment, Beaches, Schools, and Shopping. With...

### Basics

Category: Lots/Acreage Bathrooms: 0 baths Lot size: 15458 sq ft Island: New Providence/Paradise Island Sale or Rent: For Sale Only MLS ID: 62173 Bedrooms: 0 beds Area: 0 sq ft Currency: BSD Lot: 57B Date Listed: 2025-04-24T00:00:00

### Miscellaneous

Legal Description: Multi Family Lot LOVE ESTATES LOVE BEACH

Call us now

Email: info@bahamabeachrealty.com