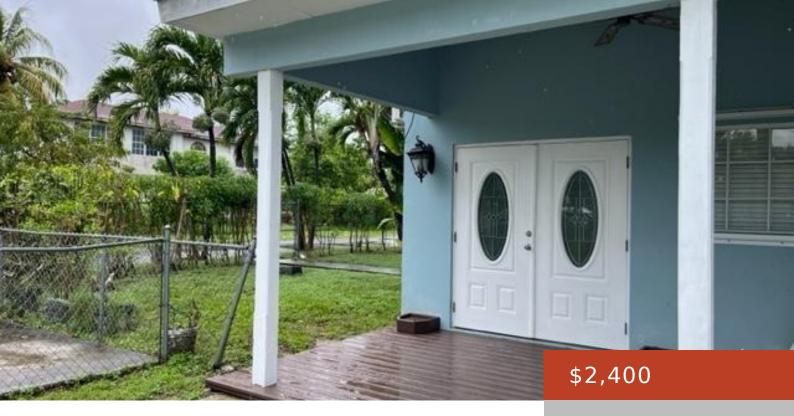

## **54, MOUNT VERNON**

https://bahamabeachrealty.com

This well maintained spacious townhouse duplex sits on a large corner lot. This unit has 2 bed, 1 1/2 bath, with tile floors throughout and covered patio. This duplex is designed for privacy. Full automatic back up generator, fully enclosed landscaped yard. Water is included in the rent

## **Basics**

**Category:** Half Duplex

Bathrooms: 1 bath

Area: 0 sq ft

**Currency:** BSD

**Lot:** 54

Rental Amount: \$2,400

**Date Listed:** 2025-06-20T00:00:00

Bedrooms: 2 beds

Half baths: 1 half bath

Lot size: 0 sq ft

Island: New Providence/Paradise Island

**Subdivision:** Mount Vernon **Sale or Rent:** For Rent Only

MLS ID: 62949