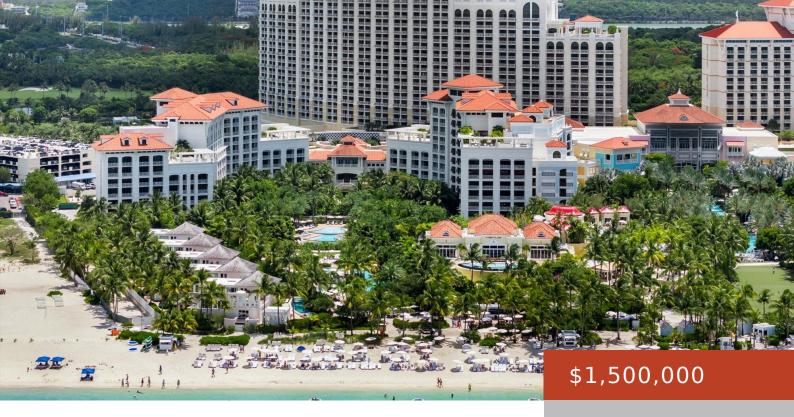

## **515 ROSEWOOD**

https://bahamabeachrealty.com

Luxurious one-bedroom studio residence at Rosewood Baha Mar, o8ering 752â\[ 932 sq. ft. of refined island living. This corner unit features serene garden views, Indoteak hardwood floors, white oak cabinetry, marble feature walls, and top-tier appliances by Wolf, SubZero, Bosch, and Hansgrohe. Enjoy exclusive owner privileges including access to the private NEXUS Club, Long Cay island,...

## **Basics**

Category: Condo

Bathrooms: 1 bath

Lot size: 752 sq ft

Island: New Providence/Paradise Island

Sale or Rent: For Sale Only

MLS ID: 62955

Bedrooms: 1 bed

## **Amenities & Features**

Sewer: Connected Style: Apartment

Air conditioning (Condo): Central Water: City

**Amenities:** 24 Hour Security, Bed & Breakfast, Built In Vacuum, Cable, Fully Fenced, Fully Walled, Furnished, Hot Tub, Hurricane Windows, Impact