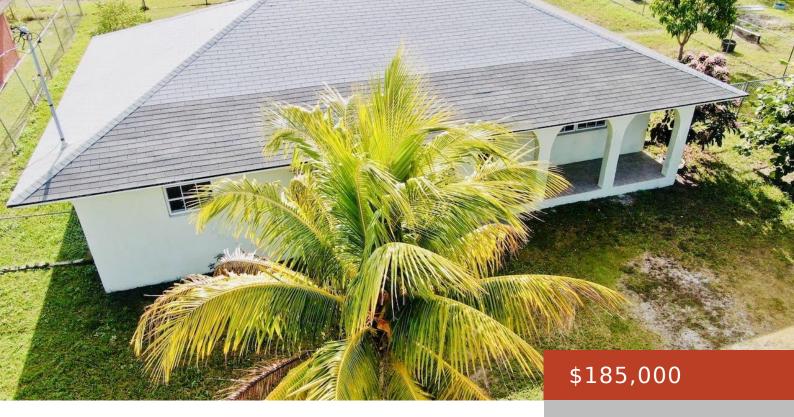

## **5, WISTERIA DRIVE**

https://bahamabeachrealty.com

This centrally located single family home sits in the middle of a quiet family oriented neighborhood. It's conveniently located near schools, stores, churches, and an array of other places. It boasts 3 bed 2 bathrooms with living, dining, kitchen, and an additional den and laundry area. It's move in ready and available for a new...

- 3 heds
- 2 haths
- Single Family Home
- 9445 sq ft

Call us now

Email: info@bahamabeachrealty.com

### **Basics**

Category: Single Family Home

Bathrooms: 2 baths Lot size: 9444 sq ft

Island: Grand Bahama/Freeport

Sale or Rent: For Sale Only

**MLS ID:** 62719

Bedrooms: 3 beds

**Area: 9445** sq ft

# **Building Details**

Foundation: Yes Construction: Concrete Block

**Exterior material:** Finished Concrete **Roof:** Asphalt Shingle

Parking: Open