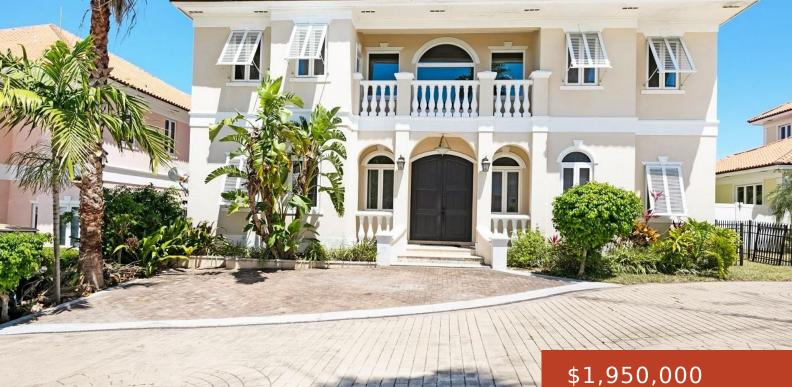

### **#5 PALATIAL ESTATES**

https://bahamabeachrealty.com

This 4 bedroom, 4 1/2 bathroom house with separate living room area, dining room area, family room area, and breakfast nook off of the kitchen is located on Paradise Island just steps away from the famous One and Only Ocean Club and Cloister Gardens. Enjoy the lifestyle that Paradise Island has to offer with endless...

## Basics

Category: Single Family Home Bathrooms: 4 baths Area: 5200 sq ft Year built: 2000 Island: New Providence/Paradise Island Sale or Rent: For Sale Only MLS ID: 57731 Bedrooms: 4 beds Half baths: 1 half bath Lot size: 5707 sq ft Currency: BSD Subdivision: Palatial Estates Date Listed: 2024-05-08T00:00:00

# **Building Details**

| Foundation: Yes            | Construction: Concrete Block                |
|----------------------------|---------------------------------------------|
| Floor covering: Travertine | <b>Exterior material:</b> Finished Concrete |
| Roof: Tile                 | Parking: Open                               |

# **Amenities & Features**

Laundry: In Unit Style: 2 Storey-Main L Entry

Water: City

**Amenities:** 24 Hour Security, Fully Fenced, Furnished, Hot Tub, Main Level Entry, Swimming Pool

Sewer: Septic - Yes Air conditioning (Condo): Central Outdoor Area (Condo): Pool