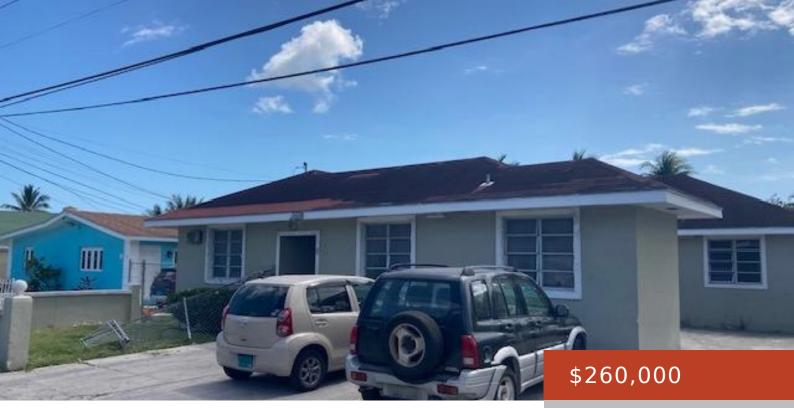

**5 CORLET ROAD** https://bahamabeachrealty.com

Investor Opportunity â Triplex in Prime Central Location! Here is a chance to own a single-story triplex situated in a central location, close to public transportation, shopping, dining, and major commuter routes. The property needs some TLC but priced to sell, making it ideal for investors or contractors looking to add value and with a...

- 5 hods
- 3 baths
- Triplex
- 2240 sq ft

Call us now

Email: info@bahamabeachrealty.com

## Basics

Category: Triplex Bathrooms: 3 baths Lot size: 5418 sq ft Currency: BSD Lot: 82 Date Listed: 2025-05-01T00:00:00 Bedrooms: 5 beds Area: 2240 sq ft Year built: 1992 Island: New Providence/Paradise Island Sale or Rent: For Sale Only MLS ID: 62347