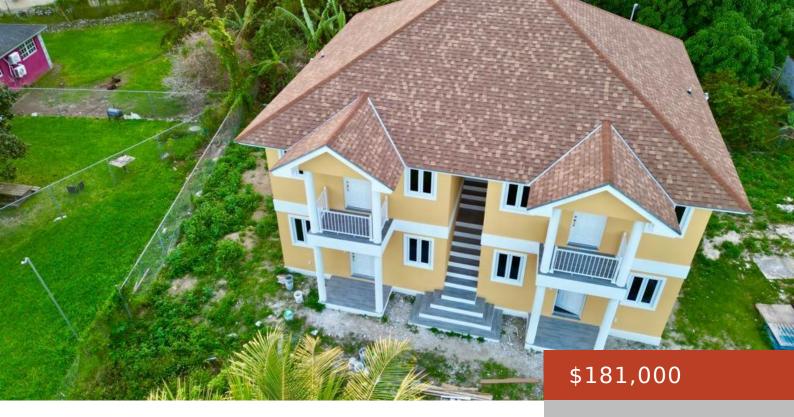

#### **#5, ALLEN DRIVE**

https://bahamabeachrealty.com

Modern 1-bedroom, 1-bath condo where modern elegance meets practical convenience. This thoughtfully crafted residence features a beautiful upstairs balcony, high designer ceilings, hurricane impact windows, and a contemporary open kitchen design, creating a stylish and inviting atmosphere. Nestled in a central yet peaceful location, this condo offers easy access to grocery stores, schools, restaurants, and...

### **Basics**

Category: Condo

Bathrooms: 1 bath

Lot size: 665 sq ft

Island: New Providence/Paradise Island

Sale or Rent: For Sale Only

**MLS ID:** 56255

Bedrooms: 1 bed

# **Building Details**

Foundation: Yes

Exterior material: Finished Concrete

Parking: Open, Visitor Parking

**Construction:** Concrete Block

Roof: Asphalt Shingle