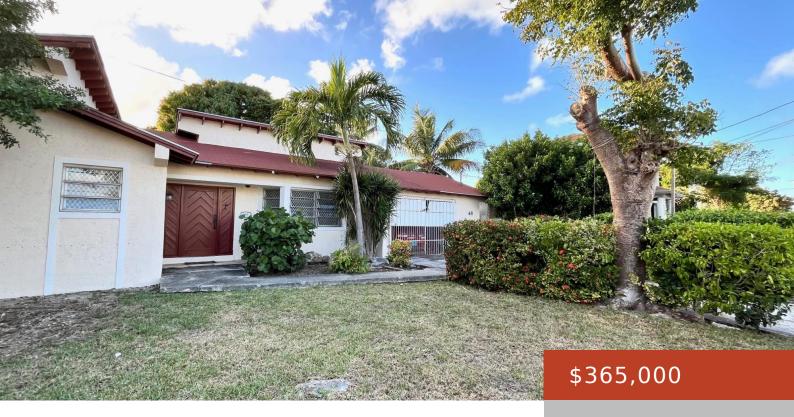

### **48, SUNSET RIDGE ROAD**

https://bahamabeachrealty.com

This Single-family home is nestled in the quiet and well-kept community of San Souci, located on Sunset Ridge Road in Eastern, New Providence. The home is comprised of three bedrooms, two bathrooms, one bonus room, living and dining rooms, and kitchen. The yard is well maintained, and features a covered porch at the back of...

- 3 heds
- 2 haths
- Single Family Home
- 2300 sq ft

Email: info@bahamabeachrealty.com

### **Basics**

**Category:** Single Family Home

**Bathrooms: 2** baths **Lot size: 8723** sq ft

Island: New Providence/Paradise Island

**Subdivision:** San Souci

Date Listed: 2025-03-06T00:00:00

Bedrooms: 3 beds

**Area: 2300** sq ft

**Currency:** BSD

**Lot:** 19

Sale or Rent: For Sale Only

MLS ID: 61530

# **Building Details**

Foundation: Yes Construction: Concrete Block

**Exterior material:** Finished Concrete **Roof:** Asphalt Shingle

Parking: Garage & Carport