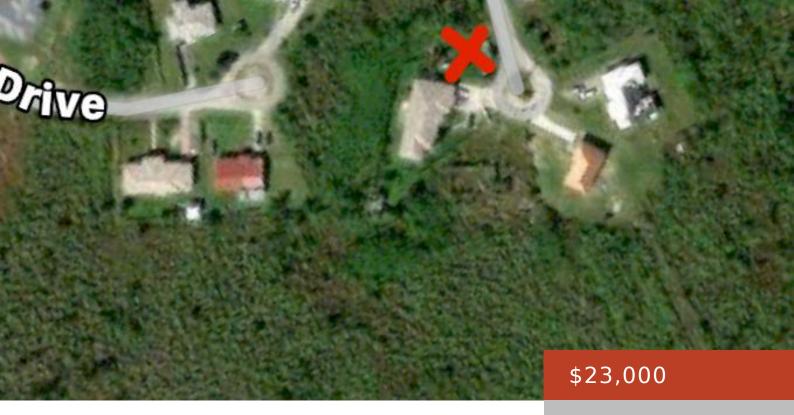

## **47, LAKEVIEW DRIVE**

https://bahamabeachrealty.com

South Bahamia is still a highly sought after residential community. It's central to the Lucayan Port and the International airport. Literally 10 minutes from town and a number of schools. Build your first home today on this single family lot.

### **Miscellaneous**

Legal Description: Block 6 Lot 47 Bahamia West Replat Lakeview Drive