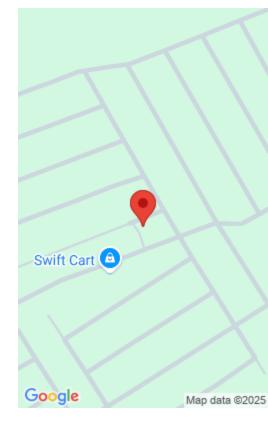

## **4682, 4683, INBOARD DRIVE**

https://bahamabeachrealty.com

Two adjacent lots in Bahama Sound 6 in the area known as The Forest Estate.

- 0 heds
- 0 haths
- Lots/Acreage
- 0 sq ft

#### **Basics**

Category: Lots/Acreage

**Bathrooms: 0** baths **Lot size: 20000** sq ft

**Island:** Exuma & Exuma Cays **Subdivision:** Bahama Sound 6

Date Listed: 2025-03-29T00:00:00

Bedrooms: 0 beds

Area: 0 sq ft
Currency: USD

**Lot:** 4682, 4683

Sale or Rent: For Sale Only

**MLS ID:** 62101