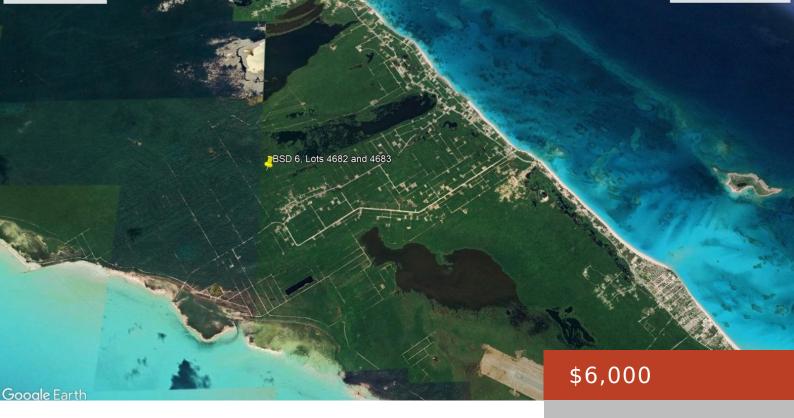

## **4682, 4683, INBOARD DRIVE**

https://bahamabeachrealty.com

Two adjacent lots in Bahama Sound 6 in the area known as The Forest Estate.

- 0 heds
- 0 haths
- Lots/Acreage
- 0 sq ft

#### **Basics**

Category: Lots/Acreage

**Bathrooms: 0** baths **Lot size: 20000** sq ft

**Island:** Exuma & Exuma Cays **Subdivision:** Bahama Sound 6

Date Listed: 2025-03-29T00:00:00

Bedrooms: 0 beds

Area: 0 sq ft
Currency: USD

**Lot:** 4682, 4683

Sale or Rent: For Sale Only

**MLS ID:** 62101