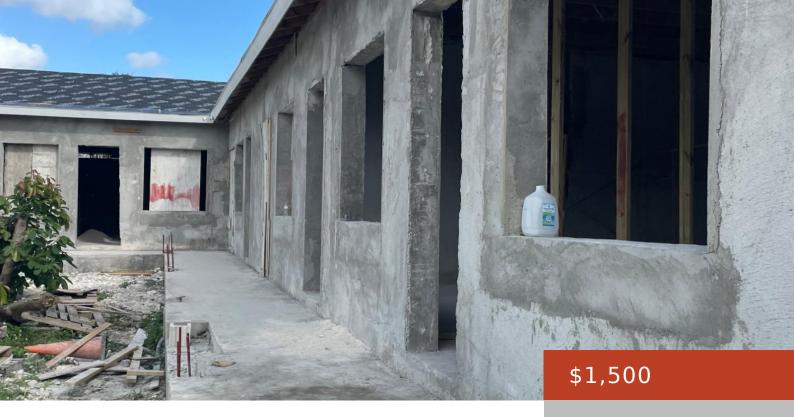

## **45, CARMICHAEL ROAD**

https://bahamabeachrealty.com

Seven commercial units located in the high traffic area of Carmichael Road for rent. The sizes ranges from 300 square feet to 600 square feet. This location is perfect for your business. Schedule a viewing today. Completion date is October 2024.

## **Basics**

Category: Building Only

Area: 300 sq ft
Year built: 2024

Island: New Providence/Paradise Island

**Rental Amount:** \$1,500

**Date Listed:** 2024-09-23T00:00:00

Type: Retail

Lot size: 10000 sq ft