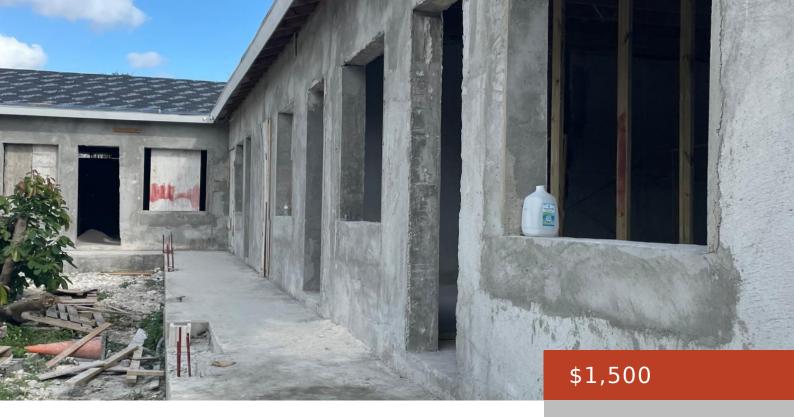

## **45, CARMICHAEL ROAD**

https://bahamabeachrealty.com

Seven commercial units located in the high traffic area of Carmichael Road for rent. The sizes ranges from 380 square feet to 600 square feet. This location is perfect for your business. Schedule a viewing today. Completion date is September 2024.

- Retail
- Building Only
- 750 sq ft

Email: info@bahamabeachrealty.com

**Basics** 

Category: Building Only

Area: 750 sq ft Year built: 2024

Island: New Providence/Paradise Island

**Rental Amount:** \$1,500

**Date Listed:** 2024-07-28T00:00:00